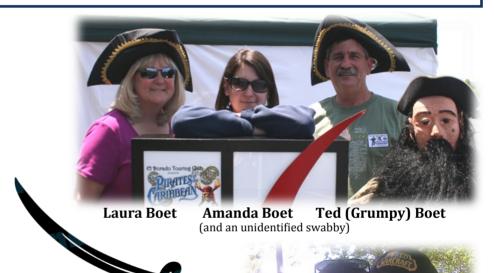

#### Lloyd and Janis Hill and the El Dorado Touring Club

**Captain Lloyd and First Mate Janis** (we all know who the real captain is)

See more rallye pictures online at eldoradotouringclub.com

H. M. S. Beauchamp (complete with crow's nest)