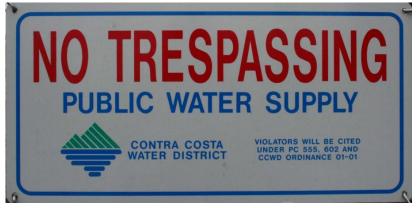

Best gimmicks that the rallyists found that we didn't:

- 1) Darlene Burgess added George's contact info to the back of the Report Form: Mount Vernon, Virginia
- 2) Nick & Teresa Stefanisko found the sign at the bottom of the page, which could have been a CM (We'll hedge and say that the Water District is not a government agency, so it's not government erected. Ha!)
- 3) Several rallyists wanted "Ride onto Ash" to be invalid because "wood" did not exist on signs. Clever!
- 4) Several rallyists pointed out that the "Car Rallye" sign at the Sunvalley entrance could have been a CM. Sorry about that!